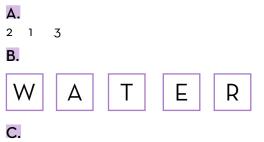

#### Α.

- 1. house
- 2. chair
- 3. book
- 4. pencil
- 5. bed
- 6. window
- 7. spoon
- 8. knife
- 9. mirror
- 10. ice cream
- 11. water
- 12. car
- 13. helmet
- 14. computer
- 15. pillow