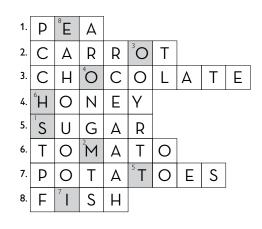

at night.
- 4. The <u>sun</u> shines during the day.
- 5. When it is dark you can see billions of <u>stars</u> in the sky.
- 6. Saturn has a <u>rings</u> around it.
- 7. Jupiter is the <u>biggest</u> planet of them all.
- 8. Do you think there is life on other planets in the <u>universe</u>?
- 9. Our <u>galaxy</u> is called Milky Way.
- 10. When you go from Earth to another planet you need a spaceship.
- 11. An <u>astronaut</u> is a person who visits other planets like Mars or the moon.
- 12. The universe has no beginning and no <u>ending</u>.

# **Eating and Drinking**

#### Α.

 $\begin{array}{l} 1. - g. \\ 2. - d. \\ 3. - f. \\ 4. - c. \\ 5. - e. \\ 6. - a. \\ 7. - b. \\ \hline \textbf{B.} \\ 1. - d. \\ 2. - e. \\ 3. - a. \\ 4. - b. \\ 5. - c. \end{array}$ 

# From the Supermarket

Α.



## B.

smoothie



# Weather and Seasons



| <u>water</u> | snow       | ice       |
|--------------|------------|-----------|
| umbrella     | skies      | skates    |
| wellies      | sleigh     | puck      |
| snorkel      | ski sticks | igloo     |
| rainbow      |            | ice lolly |

## D.

winter spring summer autumn

Ε.

| 1.  |   | Х |
|-----|---|---|
| 2.  | Х |   |
| 3.  | Х |   |
| 4.  |   | Х |
| 5.  | Х |   |
| 6.  | Х |   |
| 7.  | Х |   |
| 8.  |   | Х |
| 9.  | Х |   |
| 10. |   | Х |
| 11. |   | Х |
| 12. |   | Х |
| 13. | Х |   |
| 14. | Х |   |

# What's Correct?

1. – g. 2. – f.

2. - 1. 3. - d.

4. – I.

5. – m.

6. – i.

7. – j.

8. – e.

9. – a. 10. – c.

11. – b.

12. – h.

13. – k.



# A Holiday

## A.

- 1. Winter
- 2. Christmas Holiday

## Β.

- 1. No,